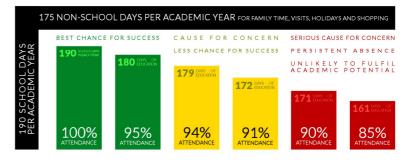

# **GOOD ATTENDANCE MEANS**

BEING IN SCHOOL AT LEAST 95% OF THE TIME (BETWEEN 180 & 190 DAYS)