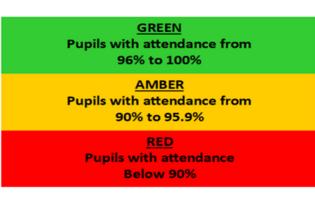

## Attendance

Last week saw a drop in our great attendance. We know we have had a lot of sickness, especially in KS1. Can we please ask parents to make sure once their child is feeling better that they come back to school.

| Week beginning—30.10.23 |     |
|-------------------------|-----|
| Reception               | 95% |
| Year 1                  | 89% |
| Year 2                  | 93% |
| Year 3                  | 93% |
| Year 4                  | 91% |
| Year 5                  | 96% |
| Year 6                  | 94% |
| Overall average         | 93% |