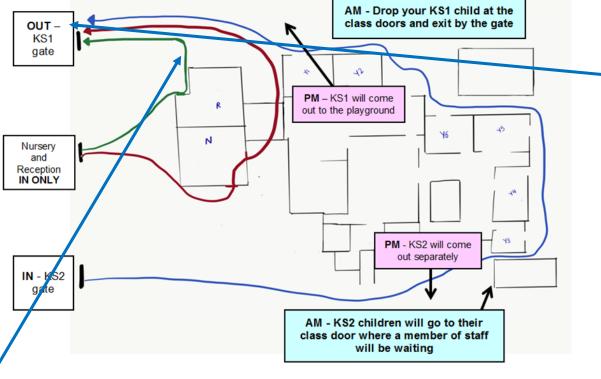

#### Entering School EYFS

The <u>blue</u> signs tell you where you can <u>enter</u> school. For Nursery and Reception you enter through the gate that says Early Years and Foundation Stage. Only one parent can drop off their child in Reception or Nursery at the classroom door. <u>You will not be allowed to leave through the same gate.</u>

Please observe the one way system around school and keep a 2 metre distance from each other to keep everyone safe. Face coverings must be worn by adults unless you are medically exempt from wearing one

#### EXIT ONLY

The <u>red</u> signs tell you where you can <u>exit</u> school. Please follow the signs to exit school safely. Please observe the one way system around school and social distancing (2 metre) outside school and on the school grounds to keep everyone safe.

#### Exiting School for Reception

### EXIT ONLY

The <u>red</u> signs tell you where you can <u>exit</u> school. Please follow the signs to exit school safely. Please observe the one way system around school and social distancing (2 metre) outside school and on the school grounds to keep everyone safe.

#### Exiting School for Nursery

PLEASE WEAR
A MASK OR A
FACE COVERING
WHILE ON
THESE
PREMISES.