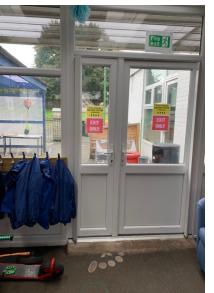

#### EXIT ONLY

The <u>red</u> signs tell you where you can <u>exit</u> school. Please follow the signs to exit school safely. Please observe the one way system around school and social distancing (2 metre) outside school and on the school grounds to keep everyone safe.

### EXIT ONLY

The <u>red</u> signs tell you where you can <u>exit</u> school. Please follow the signs to exit school safely. Please observe the one way system around school and social distancing (2 metre) outside school and on the school grounds to keep everyone safe.