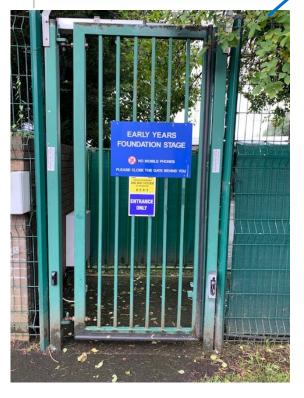

#### Entering School EYFS

The <u>blue</u> signs tell you where you can <u>enter</u> school. For Nursery and Reception you enter through the gate that says Early Years and Foundation Stage. Only one parent can drop off their child in Reception or Nursery at the classroom door. <u>You will not be allowed to leave through the same gate.</u>