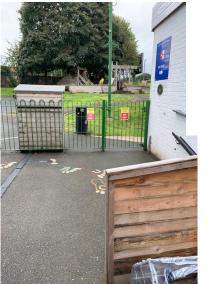

#### Exiting School for Nursery

PLEASE WEAR
A MASK OR A
FACE COVERING
WHILE ON
THESE
PREMISES.