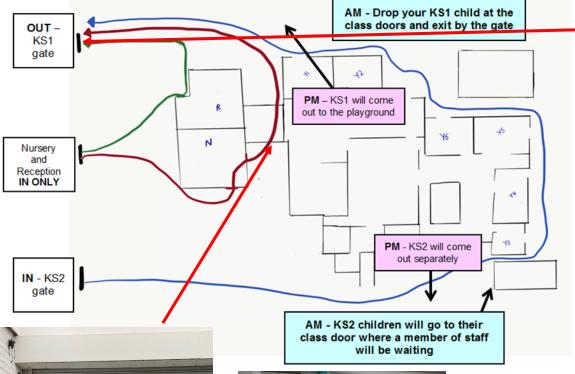

#### Entering School EYFS

The <u>blue</u> signs tell you where you can <u>enter</u> school. For Nursery and Reception you enter through the gate that says Early Years and Foundation Stage. Only one parent can drop off their child in Reception or Nursery at the classroom door. <u>You will not be allowed to leave through the same gate.</u>

Please observe the one way system around school and keep a 2 metre distance from each other to keep everyone safe. Face coverings must be worn by adults unless you are medically exempt from wearing one

#### EXIT ONLY

The <u>red</u> signs tell you where you can <u>exit</u> school. Please follow the signs to exit school safely. Please observe the one way system around school and social distancing (2 metre) outside school and on the school grounds to keep everyone safe.

#### Exiting School for Reception

#### 

### EXIT ONLY

The <u>red</u> signs tell you where you can <u>exit</u> school. Please follow the signs to exit school safely. Please observe the one way system around school and social distancing (2 metre) outside school and on the school grounds to keep everyone safe.

#### Exiting School for Nursery

PLEASE WEAR
A MASK OR A
FACE COVERING
WHILE ON
THESE
PREMISES.