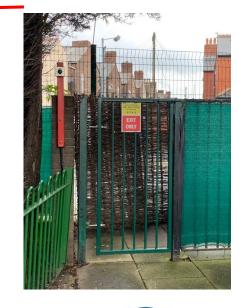

#### EXIT ONLY

The <u>red</u> signs tell you where you can <u>exit</u> school. Please follow the signs to exit school safely. Please observe the one way system around school and social distancing (2 metre) outside school and on the school grounds to keep everyone safe.

### EXIT ONLY

The <u>red</u> signs tell you where you can <u>exit</u> school. Please follow the signs to exit school safely. Please observe the one way system around school and social distancing (2 metre) outside school and on the school grounds to keep everyone safe.