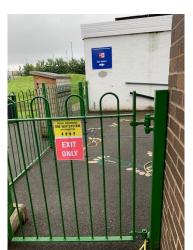

#### EXIT ONLY

The <u>red</u> signs tell you where you can <u>exit</u> school. Please follow the signs to exit school safely. Please observe the one way system around school and social distancing (2 metre) outside school and on the school grounds to keep everyone safe.

### EXIT ONLY

The <u>red</u> signs tell you where you can <u>exit</u> school. Please follow the signs to exit school safely. Please observe the one way system around school and social distancing (2 metre) outside school and on the school grounds to keep everyone safe.