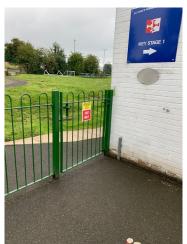

#### Entering School EYFS

The <u>blue</u> signs tell you where you can <u>enter</u> school. For Nursery and Reception you enter through the gate that says Early Years and Foundation Stage. Only one parent can drop off their child in Reception or Nursery at the classroom door. <u>You will not be allowed to leave through the same gate.</u>