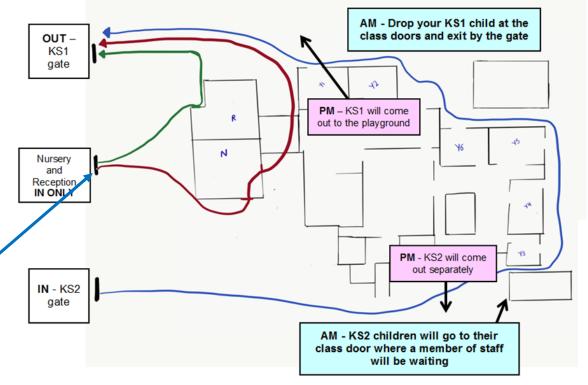

#### Entering School EYFS

The <u>blue</u> signs tell you where you can <u>enter</u> school. For Nursery and Reception you enter through the gate that says Early Years and Foundation Stage. Only one parent can drop off their child in Reception or Nursery at the classroom door. <u>You will not be allowed to leave through the same gate.</u>

#### Exiting School for Reception

#### Exiting School for Nursery

PLEASE WEAR
A MASK OR A
FACE COVERING
WHILE ON
THESE
PREMISES.